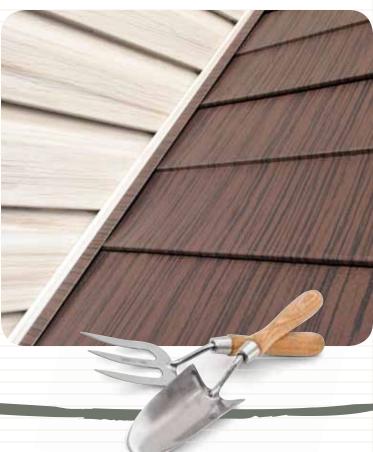

STEEL FAMILY OF EXTERIOR

PRODUCTS, OUR SEAMLESS

STEEL ROOF SYSTEMS ARE AN

INVESTMENT IN BEAUTY AS

WELL AS THE SECURITY OF

YOUR HOME. EVERY ROOF IS

CUSTOM DESIGNED! WHETHER

YOUR HOME IS TRADITIONAL OR

CONTEMPORARY, COMPLIMENT
ITS LOOK WITH ONE OF OUR
OPTIONS: HORIZONTAL-LAYERED
STAINLESS STEEL PANELS, STEEL
SHINGLE SHAKES OR STEEL SLATE.
CHOOSE A SOLID, BLENDED OR
HIGH-DEFINITION COLOR THAT
COORDINATES WITH YOUR
SIDING, SOFFIT AND FASCIA.