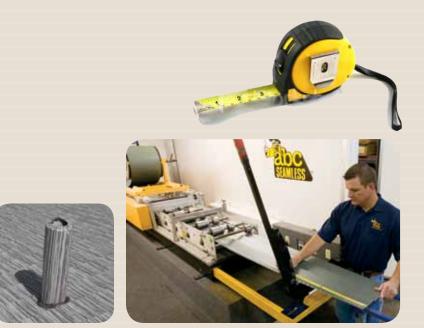

### **INVESTING IN TOMORROW**

Top-quality materials and expert workmanship mean that your ABC Seamless Steel Roof System is an investment that pays dividends throughout the life of your home.

Durability is built into our systems from the ground up. Your roof is constructed from heavy-gauge, hot-dipped G-90 galvanized steel. There's nothing tougher! Because our expert installers manufacture your roof right at your site, every measurement is precise and every element fits perfectly.

Elements are tightly secured with screws, not flimsy staples. That's your guarantee that your roof will stand up to the harshest weather. ABC Seamless Steel Roofs have earned Underwriters Laboratories coveted Class 4 Impact Rating. That means they have withstood the most strenuous testing and meet stringent guidelines for both materials and manufacture.