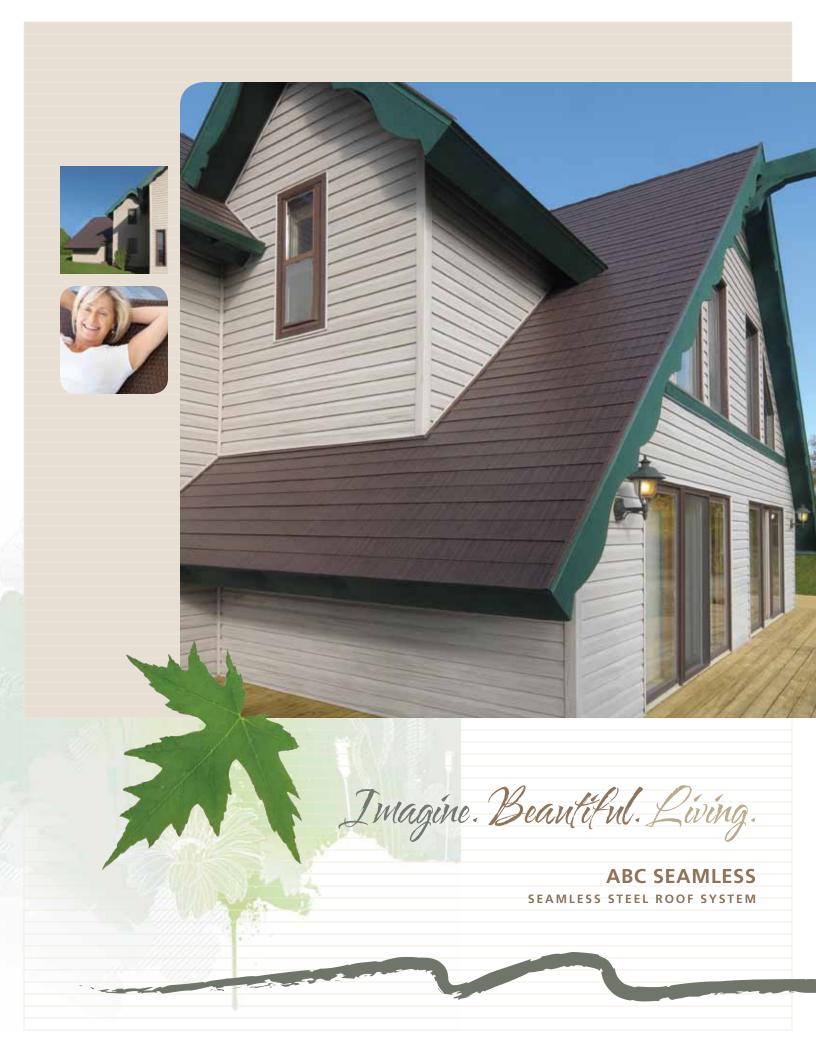

### **GOOD LOOKS AND DEPENDABILITY**

Imagine putting the industry's most secure roof over your family's heads! That's what you'll accomplish, once and for all, when you crown your home with the ABC Seamless Steel Roof System. When ferocious winds blow ... when hail threatens your neighborhood ... you and your family will be safe and secure beneath a roof designed expressly to resist Mother Nature's worst raging.

ABC Seamless Steel Roof Systems bring your home to the peak of perfection. Both good-looking and tough as nails, these roofs are stronger and lighter than traditional asphalt shingles — yet just as quiet. And thanks to our innovative hightech materials, your ABC Seamless Steel Roof System will keep your attic cooler than a traditional roof.

# BEAUTY AND VALUE

ABC SEAMLESS STEEL ROOF SYSTEMS
AREN'T JUST HANDSOME. THEY
MAINTAIN THEIR GOOD LOOKS
THROUGHOUT THEIR LIFETIME. SEVEN
LAYERS OF SCIENTIFICALLY ADVANCED
COATINGS TAKE STEEL'S ESSENTIAL
DURABILITY TO THE MAXIMUM.
OUR RESEARCH HAS RESULTED IN A
PREMIUM PRODUCT WHOSE QUALITY
IS UNMATCHED IN THE INDUSTRY.