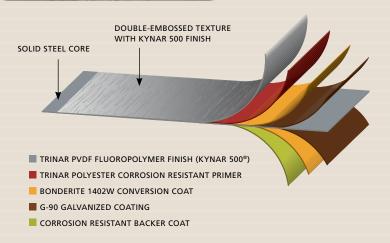

### **INVESTING IN TOMORROW**

Top-quality materials and expert workmanship mean that your ABC Seamless Steel Roof System is an investment that pays dividends throughout the life of your home.

Durability is built into our systems from the ground up. Your roof is constructed from heavy-gauge, hot-dipped G-90 galvanized steel. There's nothing tougher! Because our expert installers manufacture your roof right at your site, every measurement is precise and every element fits perfectly.

Elements are tightly secured with screws, not flimsy staples. That's your guarantee that your roof will stand up to the harshest weather. ABC Seamless Steel Roofs have earned Underwriters Laboratories coveted Class 4 Impact Rating. That means they have withstood the most strenuous testing and meet stringent guidelines for both materials and manufacture.

# BEAUTY AND VALUE

ABC SEAMLESS STEEL ROOF SYSTEMS
AREN'T JUST HANDSOME. THEY
MAINTAIN THEIR GOOD LOOKS
THROUGHOUT THEIR LIFETIME. SEVEN
LAYERS OF SCIENTIFICALLY ADVANCED
COATINGS TAKE STEEL'S ESSENTIAL
DURABILITY TO THE MAXIMUM.
OUR RESEARCH HAS RESULTED IN A
PREMIUM PRODUCT WHOSE QUALITY
IS UNMATCHED IN THE INDUSTRY.