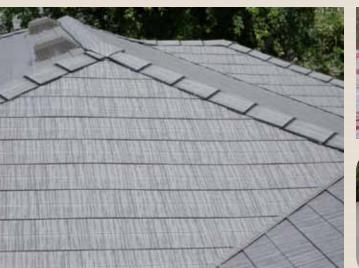

STEEL FAMILY OF EXTERIOR

PRODUCTS, OUR SEAMLESS

STEEL ROOF SYSTEMS ARE AN

INVESTMENT IN BEAUTY AS

WELL AS THE SECURITY OF

YOUR HOME. EVERY ROOF IS

CUSTOM DESIGNED! WHETHER

YOUR HOME IS TRADITIONAL OR

CONTEMPORARY, COMPLIMENT
ITS LOOK WITH ONE OF OUR
OPTIONS: HORIZONTAL-LAYERED
STAINLESS STEEL PANELS, STEEL
SHINGLE SHAKES OR STEEL SLATE.
CHOOSE A SOLID, BLENDED OR
HIGH-DEFINITION COLOR THAT
COORDINATES WITH YOUR
SIDING, SOFFIT AND FASCIA.