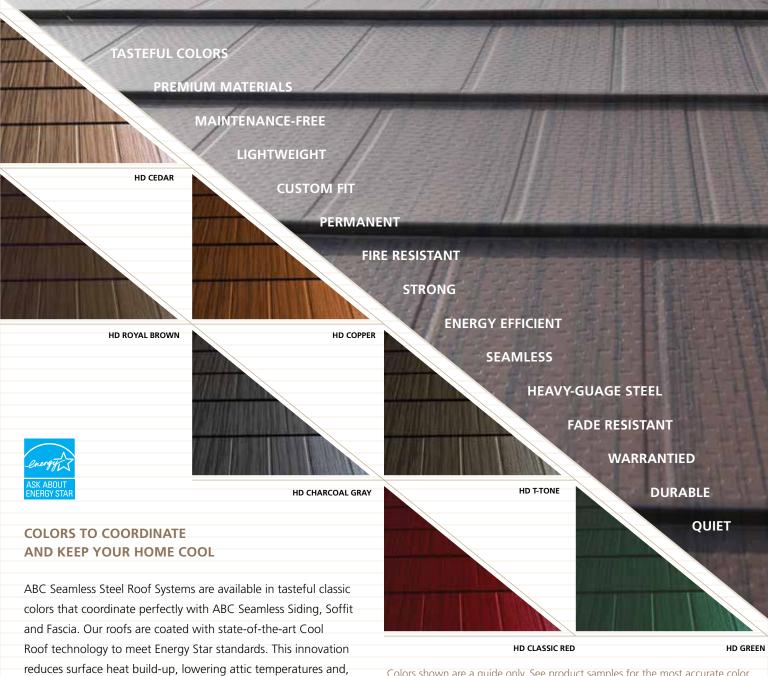

CONTEMPORARY, COMPLIMENT
ITS LOOK WITH ONE OF OUR
OPTIONS: HORIZONTAL-LAYERED
STAINLESS STEEL PANELS, STEEL
SHINGLE SHAKES OR STEEL SLATE.
CHOOSE A SOLID, BLENDED OR
HIGH-DEFINITION COLOR THAT
COORDINATES WITH YOUR
SIDING, SOFFIT AND FASCIA.

OUR ABC SEAMLESS STEEL ROOFS ARE AN INVESTMENT IN FUNCTION TODAY AND IN VALUE TOMORROW.

Colors shown are a guide only. See product samples for the most accurate color.

Additional colors are available.

as a result, your cooling and heating costs.