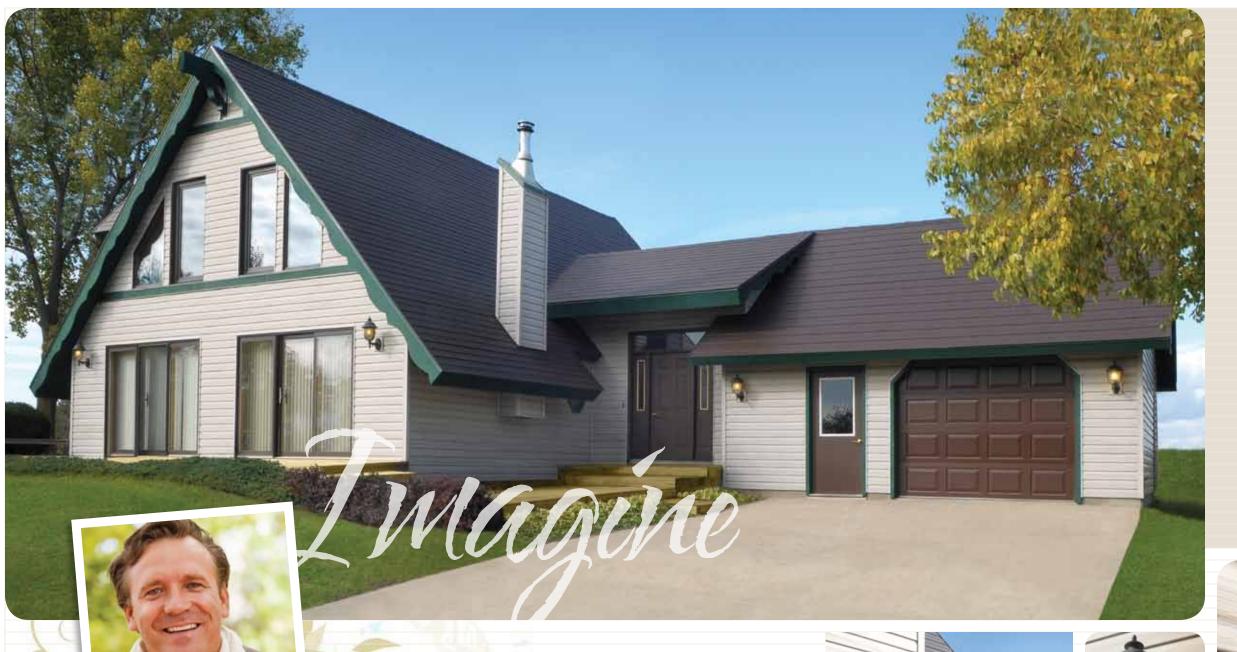

STEEL FAMILY OF EXTERIOR

PRODUCTS, OUR SEAMLESS

STEEL ROOF SYSTEMS ARE AN

INVESTMENT IN BEAUTY AS

WELL AS THE SECURITY OF

YOUR HOME. EVERY ROOF IS

CUSTOM DESIGNED! WHETHER

YOUR HOME IS TRADITIONAL OR

CONTEMPORARY, COMPLIMENT
ITS LOOK WITH ONE OF OUR
OPTIONS: HORIZONTAL-LAYERED
STAINLESS STEEL PANELS, STEEL
SHINGLE SHAKES OR STEEL SLATE.
CHOOSE A SOLID, BLENDED OR
HIGH-DEFINITION COLOR THAT
COORDINATES WITH YOUR
SIDING, SOFFIT AND FASCIA.