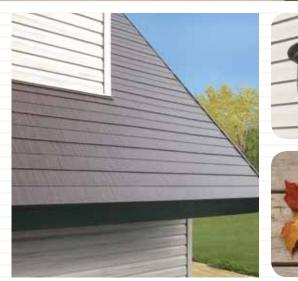

CONTEMPORARY, COMPLIMENT
ITS LOOK WITH ONE OF OUR
OPTIONS: HORIZONTAL-LAYERED
STAINLESS STEEL PANELS, STEEL
SHINGLE SHAKES OR STEEL SLATE.
CHOOSE A SOLID, BLENDED OR
HIGH-DEFINITION COLOR THAT
COORDINATES WITH YOUR
SIDING, SOFFIT AND FASCIA.