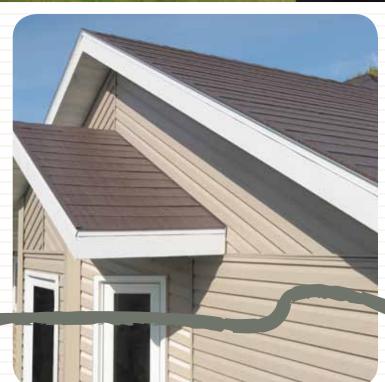

# BEAUTY AND VALUE

ABC SEAMLESS STEEL ROOF SYSTEMS
AREN'T JUST HANDSOME. THEY
MAINTAIN THEIR GOOD LOOKS
THROUGHOUT THEIR LIFETIME. SEVEN
LAYERS OF SCIENTIFICALLY ADVANCED
COATINGS TAKE STEEL'S ESSENTIAL
DURABILITY TO THE MAXIMUM.
OUR RESEARCH HAS RESULTED IN A
PREMIUM PRODUCT WHOSE QUALITY
IS UNMATCHED IN THE INDUSTRY.

STEEL FAMILY OF EXTERIOR

PRODUCTS, OUR SEAMLESS

STEEL ROOF SYSTEMS ARE AN

INVESTMENT IN BEAUTY AS

WELL AS THE SECURITY OF

YOUR HOME. EVERY ROOF IS

CUSTOM DESIGNED! WHETHER

YOUR HOME IS TRADITIONAL OR

CONTEMPORARY, COMPLIMENT
ITS LOOK WITH ONE OF OUR
OPTIONS: HORIZONTAL-LAYERED
STAINLESS STEEL PANELS, STEEL
SHINGLE SHAKES OR STEEL SLATE.
CHOOSE A SOLID, BLENDED OR
HIGH-DEFINITION COLOR THAT
COORDINATES WITH YOUR
SIDING, SOFFIT AND FASCIA.