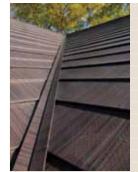

CONTEMPORARY, COMPLIMENT
ITS LOOK WITH ONE OF OUR
OPTIONS: HORIZONTAL-LAYERED
STAINLESS STEEL PANELS, STEEL
SHINGLE SHAKES OR STEEL SLATE.
CHOOSE A SOLID, BLENDED OR
HIGH-DEFINITION COLOR THAT
COORDINATES WITH YOUR
SIDING, SOFFIT AND FASCIA.