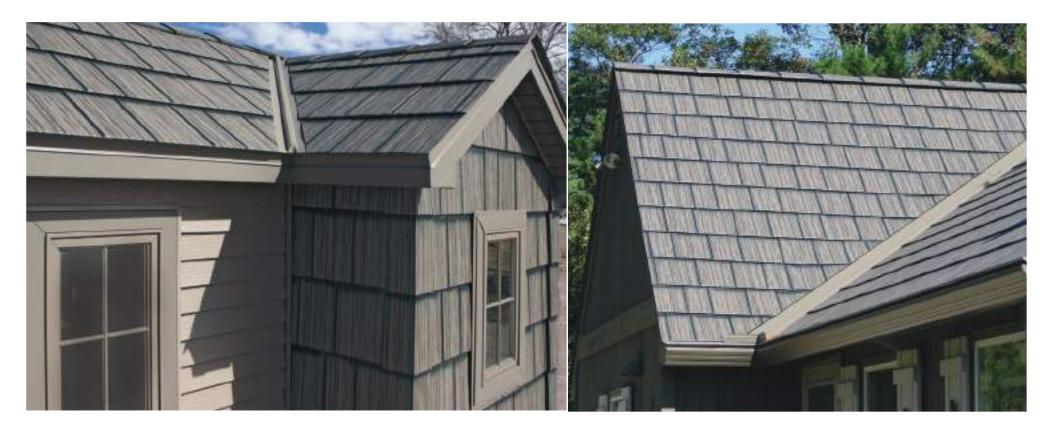

### **NEXT GENERATION OF ROOFING**

Engineered for maximum strength and durability, the Generations<sup>®</sup> line from ABC Seamless complements Arrowhead's siding and trim products. This roof incorporates a unique imaging process that retains this custom color palette beautifully. A natural-looking HD impression is bonded between two layers of KYNAR 500<sup>®</sup> for a flawless, tough finish. This revolutionary process adds beauty and value to your home for years to come!

Generation's steel shake roofing comes in nine blended, high definition, multi-tone colors that add dimension and naturalism. Get a soft, weathered look with a steel "cedar" shake that won't diminish in appearance.

*This extraordinary Generation's product line with a sophisticated color palette, is offered exclusively through a select, professionally-trained contractor and dealer network. See our brochures for more information.* 