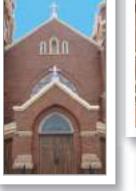

## CASE STUDY 2

#### **Commercial Roofing Remodel**

**Description: St. Philip's Catholic Church in Hankinson , ND** needed a new roof for it's 100-year-old

church. Many of its asphalt shingles were damaged. Some were even missing. The parishioners wanted a long-lasting solution that would enhance the church's nostalgic look and showcase its beautiful architecture. Their research lead them to metal roofing.

**Solution:** The members of the St. Philip's Catholic Church board chose Arrowhead's Generations Shake roofing for it's look and installers' recommendation. The Copper HD color complemented the buildings exterior and added architectural curb appeal

**Result:** A roof that added beauty and value to a historic, majestically designed building.

**Product:** Generations<sup>®</sup> Shingle Shake

Material: Premium galvanized steel

**Color/Finish:** Copper HD