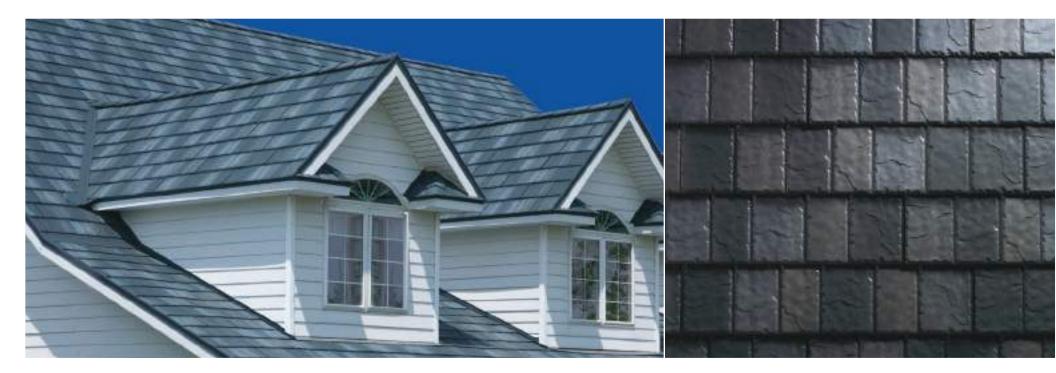

### **SLATE ROOFING**

ABC Seamless offers permanent Arrowline<sup>®</sup> Slate metal roofing created exclusively by Arrowhead. This remarkable roofing is backed by 60 years of experience in the design and manufacturing of high quality building products. Every measure has been taken to ensure that ArrowLine Slate metal roofing withstands severe weather changes keeping it free from unsightly panel distortion, breakage, or 'shedding' like traditional slate materials. And Arrowline Slate is available in 4 solid and 5 blended Energy Star<sup>®</sup> approved colors.

ArrowLine metal shingles are coated with a deluxe KYNAR 500<sup>®</sup> finish to maximize color retention and are Energy Star approved with matching trim for an aesthetic statement like none other. The double embossing pattern adds panel strength and durability.