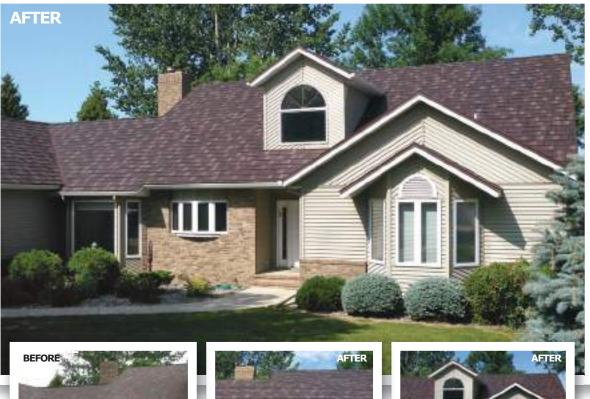

## CASE STUDY

#### Shake Roofing Home Remodel

**Description:** This newer residential home in Moorhead, MN was already in need of a roof replacement. Many homes in the neighborhood with asphalt roofs had damage from a hailstorm. The homeowners were shown an Enhanced Shake Panel and were very impressed by the beauty and longevity of this virtually maintenance-free option.

**Solution:** The homeowners chose Arrowhead's ArrowLine Enhanced Shake in Royal Brown Blend for it's Energy Star<sup>®</sup> performance and the industry's best warranty.

**Result:** The homeowners now have a re-styled home that's protected for life.

To view an online video of other roofing projects, visit **www.edcotv.com.** 

Material: Premium galvanized steel

**Color/Finish:** Kynar 500<sup>®</sup> Royal Brown Blend