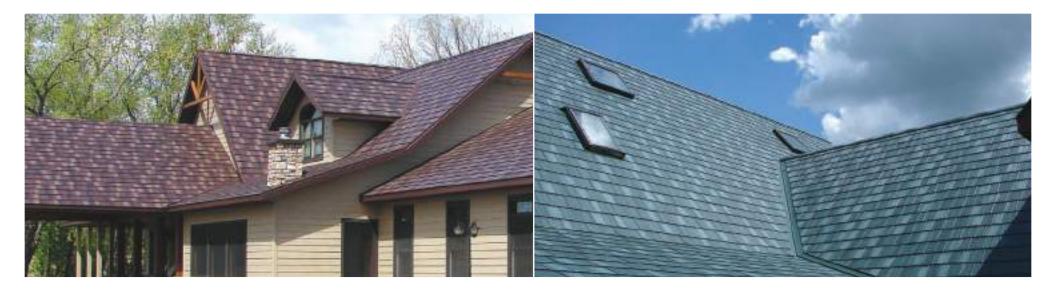

### THE BEAUTY OF SLATE AND SHAKE ROOFING

The extremely long life-cycle, EnergyStar<sup>®</sup> ratings, recycled content and full recycleability make Arrowhead's ArrowLine<sup>®</sup> roofing from ABC Seamless the perfect 'green' choice.

### **METAL SHAKE SIDEWALLS**

ABC Seamless permanent metal shakes, developed and manufactured by Arrowhead's Arrowline<sup>®</sup> division, are used for roofing as well as for sidewall applications. ArrowLine Shake sidewalls are not just brute strength, they are available in 11 solid colors and 5 blended Energy Star<sup>®</sup> approved colors with matching trim.

## DESIGN AND DURABILITY

The unique texture of these disigner metal shakes makes an ideal application for sidewalls creating an authentic design and finished appearance. ArrowLine's 12" exposure will give your home a striking look reminiscent of the elegant houses of days past.

ArrowLine's unique double embossed texture provides a distinctive exterior with unsurpassed curb appeal. In addition, the low maintenance features make it an excellent investment.