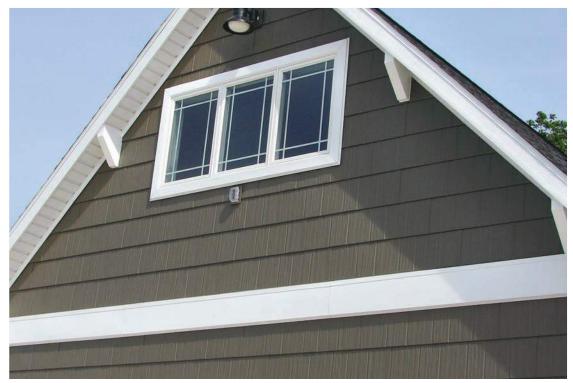

### **METAL SHAKE SIDEWALLS**

ABC Seamless permanent metal shakes, developed and manufactured by Arrowhead's Arrowline<sup>®</sup> division, are used for roofing as well as for sidewall applications. ArrowLine Shake sidewalls are not just brute strength, they are available in 11 solid colors and 5 blended Energy Star<sup>®</sup> approved colors with matching trim.

## DESIGN AND DURABILITY

The unique texture of these disigner metal shakes makes an ideal application for sidewalls creating an authentic design and finished appearance. ArrowLine's 12" exposure will give your home a striking look reminiscent of the elegant houses of days past.

ArrowLine's unique double embossed texture provides a distinctive exterior with unsurpassed curb appeal. In addition, the low maintenance features make it an excellent investment.