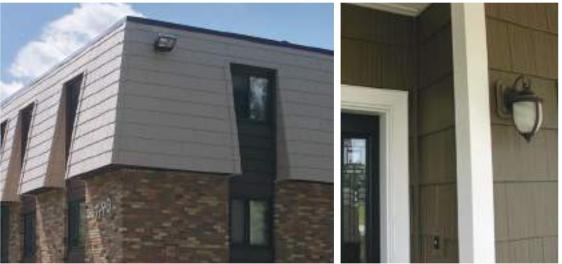

### **METAL SHAKE SIDEWALLS**

ABC Seamless permanent metal shakes, developed and manufactured by Arrowhead's Arrowline<sup>®</sup> division, are used for roofing as well as for sidewall applications. ArrowLine Shake sidewalls are not just brute strength, they are available in 11 solid colors and 5 blended Energy Star<sup>®</sup> approved colors with matching trim.

## DESIGN AND DURABILITY

The unique texture of these disigner metal shakes makes an ideal application for sidewalls creating an authentic design and finished appearance. ArrowLine's 12" exposure will give your home a striking look reminiscent of the elegant houses of days past.

## **MAINTENANCE-FREE STEEL SIDING**

ABC Seamless steel siding is manufactured using heavy-gauge, G-90 galvanized steel to resist rust and corrosion. And because it's maintenance-free, there's no more climbing ladders to paint or make repairs. You'll also appreciate its energy efficiency. Cool-paint technology reflects the suns rays, keeping your home cooler in summer. And before your siding goes on, we wrap your home in a blanket of premium insulation to help keep its interior warmer in winter.

## **STEEL WINDLOCK SOFFIT & FASCIA**