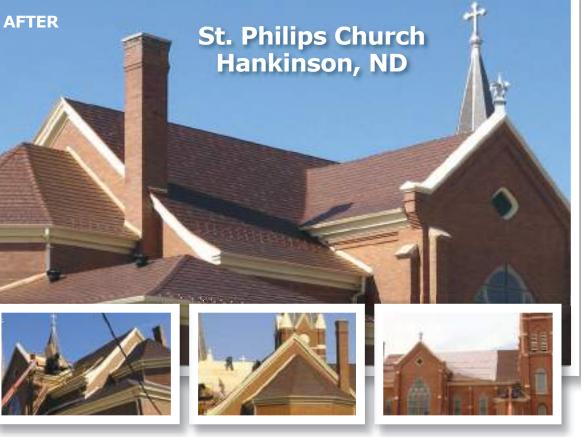

## CASE STUDY 2

#### **Commercial Roofing Remodel**

**Description: St. Philip's Catholic Church in Hankinson , ND** needed a new roof for it's 100-year-old

church. Many of its asphalt shingles were damaged. Some were even missing. The parishioners wanted a long-lasting solution that would enhance the church's nostalgic look and showcase its beautiful architecture. Their research lead them to metal roofing.

**Solution:** The members of the St. Philip's Catholic Church board chose Arrowhead's Generations Shake roofing for it's look and installers' recommendation. The Copper HD color complemented the buildings exterior and added architectural curb appeal

**Result:** A roof that added beauty and value to a historic, majestically designed building.

**Product:** Generations<sup>®</sup> Shingle Shake

Material: Premium galvanized steel

**Color/Finish:** Copper HD