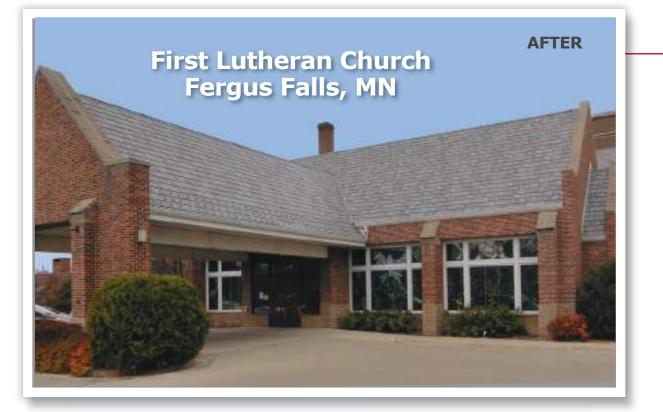

#### A Maintenance-Free Solution

**Description:** Members of **First Lutheran Church in Fergus Falls, MN** were distraught over the short, 7year life of their failing asphalt roof. It had replaced a decades-old slate roof. But the asphalt provided only a temporary solution. In addition to numerous damaged shingles, it was contaminated by unsightly mold and mildew. So began the search for a clean, maintenance-free, permanent roof system — one that, in 10 years, would look just as good as the day it was installed.

**Solution:** First Lutheran found Arrowline's Enhanced Steel Slate answered all their concerns. It offered a dynamic, clean look that would resist wear, the weather, mold and mildew. And the Enhanced Stone color contrasted beautifully with the building's classic architecture.

**Result:** A clean, care-free roof that enriched the stunning appearance of this stately church.