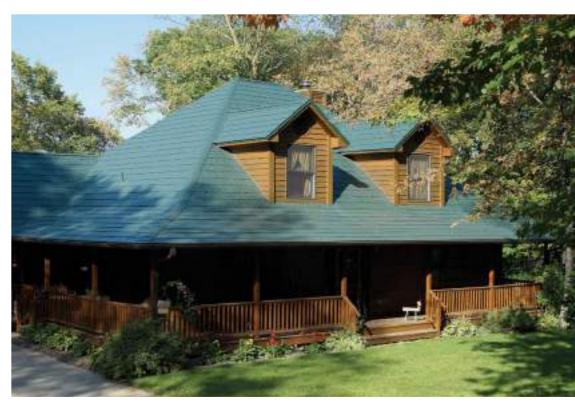

#### Shake Roofing Home Remodel

**Description:** This newer residential home in Moorhead, MN was already in need of a roof replacement. Many homes in the neighborhood with asphalt roofs had damage from a hailstorm. The homeowners were shown an Enhanced Shake Panel and were very impressed by the beauty and longevity of this virtually maintenance-free option.

**Solution:** The homeowners chose Arrowhead's ArrowLine Enhanced Shake in Royal Brown Blend for it's Energy Star<sup>®</sup> performance and the industry's best warranty.

**Result:** The homeowners now have a re-styled home that's protected for life.

To view an online video of other roofing projects, visit **www.edcotv.com.** 

Material: Premium galvanized steel

**Color/Finish:** Kynar 500<sup>®</sup> Royal Brown Blend