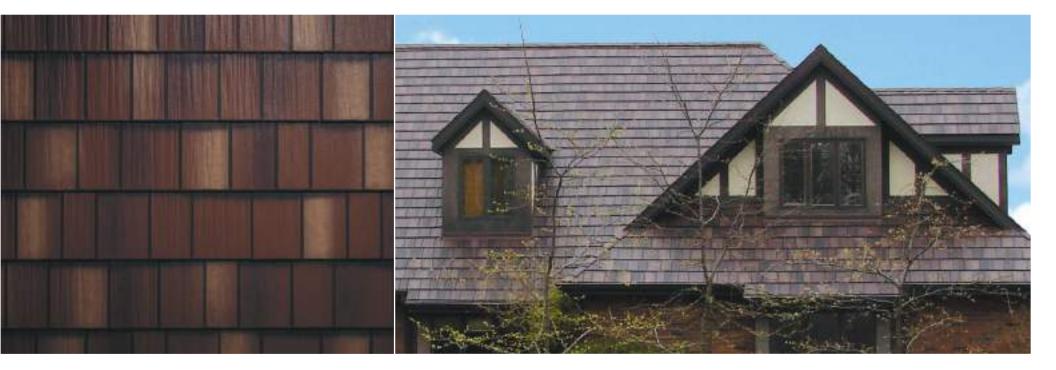

### **SHAKE ROOFING**

It's far superior to any ordinary shingle. Unlike traditional roofing products, ArrowLine<sup>®</sup> Shake metal roofing won't warp, split, peel or crack. And it easily stands up to frigid northern winters as well as the blistering southern sun. It's unique 4-way interlocking system withstands winds up to 160 mph, and carries the best hail rating available. ArrowLine permanent metal shakes are available in a wide selection of finishes including 11 solid and 5 blended Energy Star approved colors.

Arrowhead's Arrowline Shakes are the choice of ABC Seamless because it uses the latest technology to make its shakes environmentally safe, easy to install, and cost-effective. And they're a perfect complement for new homes as well as remodeling projects.