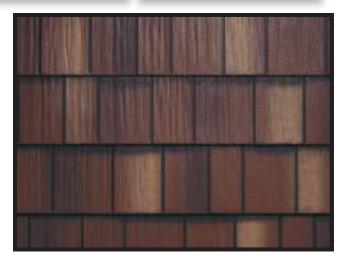

### **SHAKE ROOFING**

It's far superior to any ordinary shingle. Unlike traditional roofing products, ArrowLine<sup>®</sup> Shake metal roofing won't warp, split, peel or crack. And it easily stands up to frigid northern winters as well as the blistering southern sun. It's unique 4-way interlocking system withstands winds up to 160 mph, and carries the best hail rating available. ArrowLine permanent metal shakes are available in a wide selection of finishes including 11 solid and 5 blended Energy Star approved colors.

Arrowhead's Arrowline Shakes are the choice of ABC Seamless because it uses the latest technology to make its shakes environmentally safe, easy to install, and cost-effective. And they're a perfect complement for new homes as well as remodeling projects.