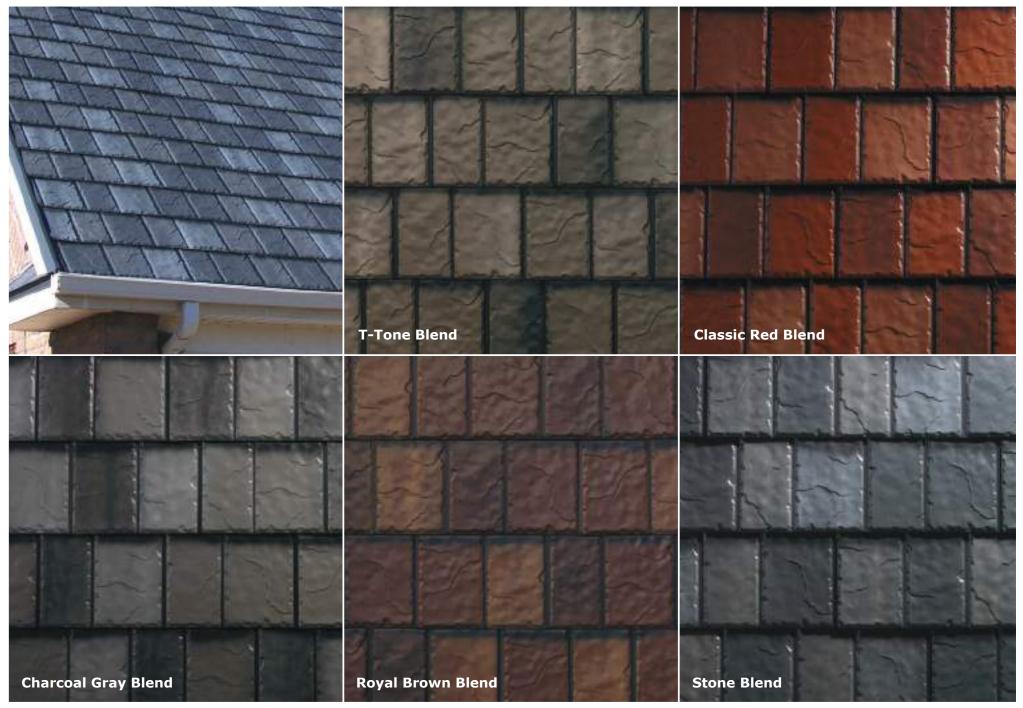

## **PRODUCT OPTIONS**

### THE BEAUTY OF SLATE AND SHAKE ROOFING

The extremely long life-cycle, EnergyStar<sup>®</sup> ratings, recycled content and full recycleability make Arrowhead's ArrowLine<sup>®</sup> roofing from ABC Seamless the perfect 'green' choice.

#### SOLID

**BLENDED** 

ABC Seamless Metal Shakes by Arrowline<sup>®</sup> are an ideal solution for residential and light commercial sidewall applications.

### **SLATE ROOFING**

ABC Seamless offers permanent Arrowline<sup>®</sup> Slate metal roofing created exclusively by Arrowhead. This remarkable roofing is backed by 60 years of experience in the design and manufacturing of high quality building products. Every measure has been taken to ensure that ArrowLine Slate metal roofing withstands severe weather changes keeping it free from unsightly panel distortion, breakage, or 'shedding' like traditional slate materials. And Arrowline Slate is available in 4 solid and 5 blended Energy Star<sup>®</sup> approved colors.

### **SHAKE ROOFING**

It's far superior to any ordinary shingle. Unlike traditional roofing products, ArrowLine<sup>®</sup> Shake metal roofing won't warp, split, peel or crack. And it easily stands up to frigid northern winters as well as the blistering southern sun. It's unique 4-way interlocking system withstands winds up to 160 mph, and carries the best hail rating available. ArrowLine permanent metal shakes are available in a wide selection of finishes including 11 solid and 5 blended Energy Star approved colors.

### **SHAKE**

NOTE: All colors shown are as accurate as possible. Please refer to actual color chips before making your final color selection.