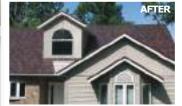

#### Shake Roofing Home Remodel

**Description:** This newer residential home in Moorhead, MN was already in need of a roof replacement. Many homes in the neighborhood with asphalt roofs had damage from a hailstorm. The homeowners were shown an Enhanced Shake Panel and were very impressed by the beauty and longevity of this virtually maintenance-free option.

**Solution:** The homeowners chose Arrowhead's ArrowLine Enhanced Shake in Royal Brown Blend for it's Energy Star<sup>®</sup> performance and the industry's best warranty.

**Result:** The homeowners now have a re-styled home that's protected for life.

To view an online video of other roofing projects, visit **www.edcotv.com.** 

Material: Premium galvanized steel

**Color/Finish:** Kynar 500<sup>®</sup> Royal Brown Blend