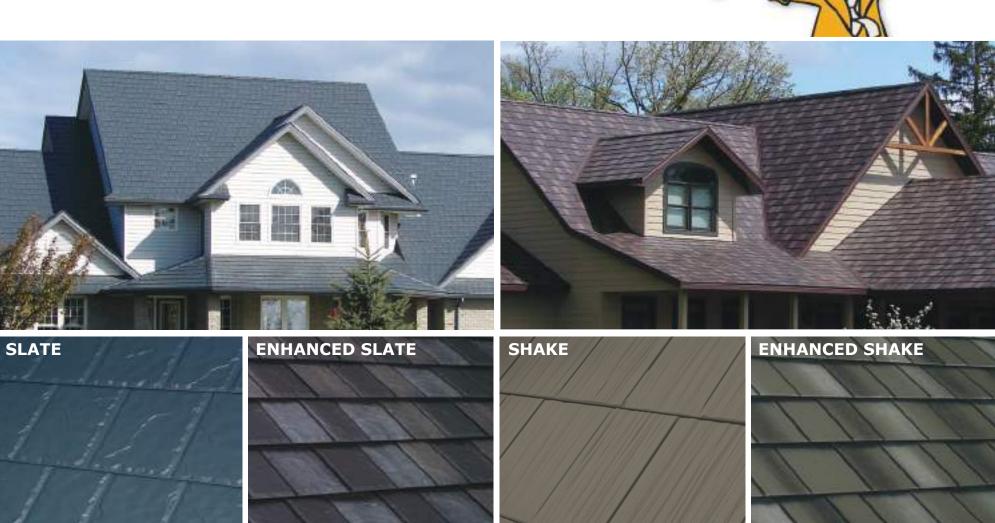

## **PRODUCT OPTIONS**

### THE BEAUTY OF SLATE AND SHAKE ROOFING

The extremely long life-cycle, EnergyStar<sup>®</sup> ratings, recycled content and full recycleability make Arrowhead's ArrowLine<sup>®</sup> roofing from ABC Seamless the perfect 'green' choice.

### **SLATE ROOFING**

ABC Seamless offers permanent Arrowline<sup>®</sup> Slate metal roofing created exclusively by Arrowhead. This remarkable roofing is backed by 60 years of experience in the design and manufacturing of high quality building products. Every measure has been taken to ensure that ArrowLine Slate metal roofing withstands severe weather changes keeping it free from unsightly panel distortion, breakage, or 'shedding' like traditional slate materials. And Arrowline Slate is available in 4 solid and 5 blended Energy Star<sup>®</sup> approved colors.

### **SHAKE ROOFING**

It's far superior to any ordinary shingle. Unlike traditional roofing products, ArrowLine<sup>®</sup> Shake metal roofing won't warp, split, peel or crack. And it easily stands up to frigid northern winters as well as the blistering southern sun. It's unique 4-way interlocking system withstands winds up to 160 mph, and carries the best hail rating available. ArrowLine permanent metal shakes are available in a wide selection of finishes including 11 solid and 5 blended Energy Star approved colors.

## ENHANCED SHAKE

## ENHANCED SLATE