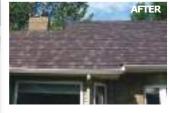

#### Shake Roofing Home Remodel

**Description:** This newer residential home in Moorhead, MN was already in need of a roof replacement. Many homes in the neighborhood with asphalt roofs had damage from a hailstorm. The homeowners were shown an Enhanced Shake Panel and were very impressed by the beauty and longevity of this virtually maintenance-free option.

**Solution:** The homeowners chose Arrowhead's ArrowLine Enhanced Shake in Royal Brown Blend for it's Energy Star<sup>®</sup> performance and the industry's best warranty.

**Result:** The homeowners now have a re-styled home that's protected for life.

To view an online video of other roofing projects, visit **www.edcotv.com.** 

Material: Premium galvanized steel

**Color/Finish:** Kynar 500<sup>®</sup> Royal Brown Blend