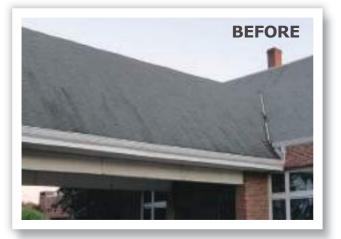

#### A Maintenance-Free Solution

**Description:** Members of **First Lutheran Church in Fergus Falls, MN** were distraught over the short, 7year life of their failing asphalt roof. It had replaced a decades-old slate roof. But the asphalt provided only a temporary solution. In addition to numerous damaged shingles, it was contaminated by unsightly mold and mildew. So began the search for a clean, maintenance-free, permanent roof system — one that, in 10 years, would look just as good as the day it was installed.

**Solution:** First Lutheran found Arrowline's Enhanced Steel Slate answered all their concerns. It offered a dynamic, clean look that would resist wear, the weather, mold and mildew. And the Enhanced Stone color contrasted beautifully with the building's classic architecture.