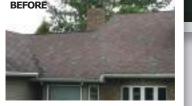

## CASE STUDY

#### Shake Roofing Home Remodel

**Description:** This newer residential home in Moorhead, MN was already in need of a roof replacement. Many homes in the neighborhood with asphalt roofs had damage from a hailstorm. The homeowners were shown an Enhanced Shake Panel and were very impressed by the beauty and longevity of this virtually maintenance-free option.

**Solution:** The homeowners chose Arrowhead's ArrowLine Enhanced Shake in Royal Brown Blend for it's Energy Star<sup>®</sup> performance and the industry's best warranty.

**Result:** The homeowners now have a re-styled home that's protected for life.

To view an online video of other roofing projects, visit **www.edcotv.com.** 

Material: Premium galvanized steel

**Color/Finish:** Kynar 500<sup>®</sup> Royal Brown Blend