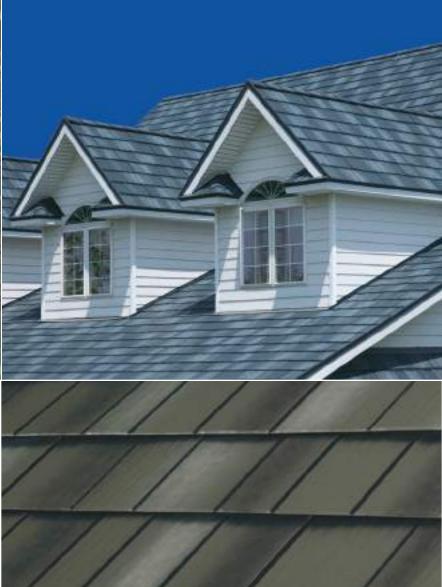

### **SLATE ROOFING**

ABC Seamless offers permanent Arrowline<sup>®</sup> Slate metal roofing created exclusively by Arrowhead. This remarkable roofing is backed by 60 years of experience in the design and manufacturing of high quality building products. Every measure has been taken to ensure that ArrowLine Slate metal roofing withstands severe weather changes keeping it free from unsightly panel distortion, breakage, or 'shedding' like traditional slate materials. And Arrowline Slate is available in 4 solid and 5 blended Energy Star<sup>®</sup> approved colors.

ArrowLine metal shingles are coated with a deluxe KYNAR 500<sup>®</sup> finish to maximize color retention and are Energy Star approved with matching trim for an aesthetic statement like none other. The double embossing pattern adds panel strength and durability.

### **SHAKE ROOFING**

It's far superior to any ordinary shingle. Unlike traditional roofing products, ArrowLine<sup>®</sup> Shake metal roofing won't warp, split, peel or crack. And it easily stands up to frigid northern winters as well as the blistering southern sun. It's unique 4-way interlocking system withstands winds up to 160 mph, and carries the best hail rating available. ArrowLine permanent metal shakes are available in a wide selection of finishes including 11 solid and 5 blended Energy Star approved colors.