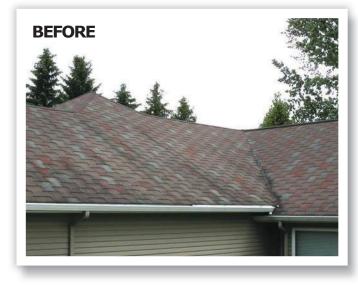

## CASE STUDY

#### Shake Roofing Home Remodel

**Description:** This newer residential home in Moorhead, MN was already in need of a roof replacement. Many homes in the neighborhood with asphalt roofs had damage from a hailstorm. The homeowners were shown an Enhanced Shake Panel and were very impressed by the beauty and longevity of this virtually maintenance-free option.

**Solution:** The homeowners chose Arrowhead's ArrowLine Enhanced Shake in Royal Brown Blend for it's Energy Star<sup>®</sup> performance and the industry's best warranty.

**Result:** The homeowners now have a re-styled home that's protected for life.

To view an online video of other roofing projects, visit **www.edcotv.com.** 

Material: Premium galvanized steel

**Color/Finish:** Kynar 500<sup>®</sup> Royal Brown Blend