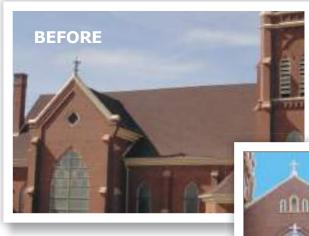

## CASE STUDY 2

#### **Commercial Roofing Remodel**

**Description: St. Philip's Catholic Church in Hankinson , ND** needed a new roof for it's 100-year-old

church. Many of its asphalt shingles were damaged. Some were even missing. The parishioners wanted a long-lasting solution that would enhance the church's nostalgic look and showcase its beautiful architecture. Their research lead them to metal roofing.

**Solution:** The members of the St. Philip's Catholic Church board chose Arrowhead's Generations Shake roofing for it's look and installers' recommendation. The Copper HD color complemented the buildings exterior and added architectural curb appeal

**Result:** A roof that added beauty and value to a historic, majestically designed building.

**Product:** Generations<sup>®</sup> Shingle Shake

Material: Premium galvanized steel

**Color/Finish:** Copper HD