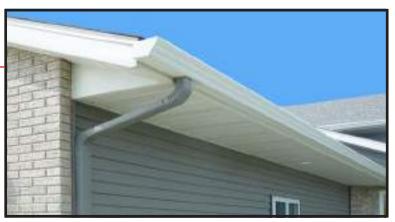

## SEAMLESS STEEL GUTTERS SYSTEMS

The ABC Seamless Designer gutter and downspout system was designed to create an efficient, streamlined system of protection for your home and landscape that delivers decades of no-hassle, reliable performance.

Made from heavy-gauge G-90 galvanized seamless steel, our corrosion-resistant materials withstand the elements without cracking or degrading. All of our seamless steel gutters and downspouts are protected with an exclusive, eight-stage baked-on coating process, and are covered by one of the best warranties in the industry.

## **STEEL WINDLOCK SOFFIT & FASCIA**

#### **Design Backed by Research**

Research has confirmed that there is a strong need to control moisture and rotting problems that are inherent in eave and overhang designs. The facts collected from these studies formulated the specifications for Arrowhead's temperature balanced corrosion resistant materials used in all ABC Seamless soffit and fascia. The result is a product that exceeds building code requirements while maintaining high standards for design and curb-appeal.